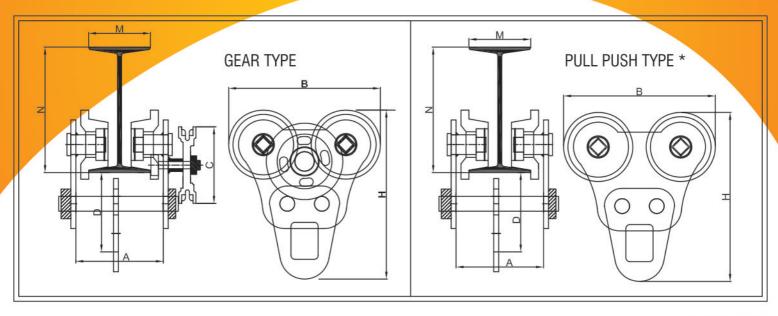

\* upto 2 Ton

| Model | Capacity<br>TONNES | Α   | В   | С   | D   | M<br>(Min) | M<br>(Max) | N   | Н   | Net WT<br>with 3mtr<br>Lif. KGS | Extra WT<br>per Additional<br>mtr Lif. |
|-------|--------------------|-----|-----|-----|-----|------------|------------|-----|-----|---------------------------------|----------------------------------------|
| SS 1C | 1                  | 138 | 210 | 125 | 125 | 75         | 100        | 150 | 255 | 12                              | 0.7                                    |
| SS 2C | 2                  | 136 | 240 | 125 | 130 | 75         | 150        | 150 | 265 | 14                              | 0.7                                    |
| SS 3C | 3                  | 162 | 265 | 150 | 140 | 100        | 180        | 200 | 290 | 24                              | 0.7                                    |
| SS 5C | 5                  | 205 | 310 | 150 | 175 | 125        | 180        | 250 | 340 | 34                              | 0.7                                    |

Data Tolerance ± 10%

Data Tolerance

pue to continuous up gradation, specifications

Change without notice.

are subject to change without notice.

All capacity trolleys can be supplied for bigger 'I' beam sizes than given in above table at an extra cost. Exact 'I' beam size to be given at the time of order.